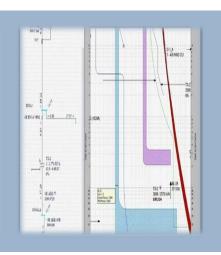

#### **RELAY CO-ORDINATION STUDY**

Relay Co-ordination Study ensures selective fault isolation and coordinate the protective devices from load to source to minimize disturbance to the healthy portion of power system. With the help of Time Current Characteristic curves (TCC), generated by ETAP, we adjust time intervals between adjacent relays to make sure that the fault is isolated within the thermal withstand capability of Circuit Breakers, Transformers and Cables.

#### SHORT CIRCUIT STUDY

Study results help in comparing with short circuit current rating of Circuit Breakers, Switchgear, Cables, Transformers. These results are also used in selecting new electric equipment, Ground Grid Design, Relay Settings, Arc Flash Hazard calculations.

#### **ARC FLASH HAZARD STUDY**

The purpose of the arc-flash analysis is to determine the arc-flash incident energy levels and <u>flash-protection</u> boundary distances of <u>electrical equipment</u> based on results found in short-circuit and coordination studies.

#### **LOAD FLOW STUDY**

Load flow studies provides an analysis of all possible operating scenarios and identifies overloaded equipment. Included within the load flow study is a tabulation of the data used to model the system components and a corresponding one-line diagram.