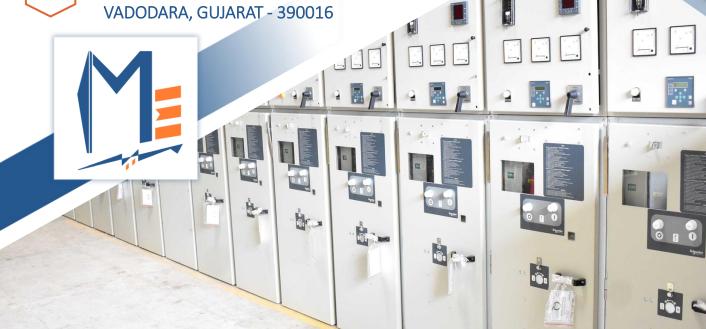

### LV & MV PANEL BOARD (up to 33KV System Voltage)

We provide complete panel board testing solution to ensure healthiness of the equipment and proper wiring connections as per system requirement.

M: Busbar Testing

ME Scheme Testing for power and control wiring checks

ME Switching device Testing (VCB, ACB and MCCBs)

ME Protection relay Testing (Numerical/Electromechanical)

**M**: Instrument Transformer Testing (CT, PT and Control TR)

ME HT and LT Cable Testing

## **Circuit Breaker Testing (VCB; ACB; MCCBs)**

We operate a specialize team for Circuit breaker Testing of any make (ABB, Siemens, Schneider, Jyoti etc.) with system voltage up to 33KV indoor or outdoor type.